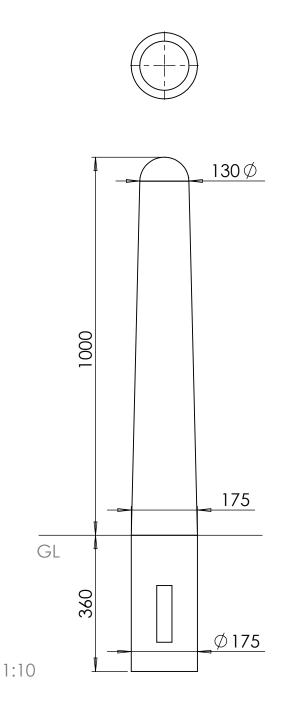

## Cast Iron Bollards | ASF 104

**Material:** 

Standard Finish: Optional Finish:

**Adaptations:** 

Reflective Bands: Ram Raid Options: Logos / Coats of Arms: 100% recycled, engineering grade 250 cast iron or any grade of ductile cast iron